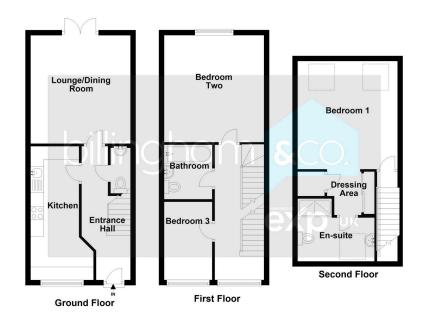

A BEAUTIFULLY PRESENTED THREE BEDROOM, THREE STOREY SEMI DETACHED FAMILY HOME, pleasantly located within 'Lockside Walk'. Built in 2015 by Taylor Wimpey, the property has a canal side setting and is within close proximity to local amenities. This impressive semi-detached family home provides versatile living accommodation to include a Kitchen, spacious Living Room, downstairs Cloakroom, two Bedrooms and a Family Bathroom to the first floor (the second bedroom is currently used as a Living Room) with the Master Bedroom found to the Second Floor having a Dressing Area and a spacious Ensuite to the side. To the Rear is an attractive landscaped Garden, benefitting from TWO ALLOCATED parking spaces. Offering ready to move in living accommodation, an early view is recommended.